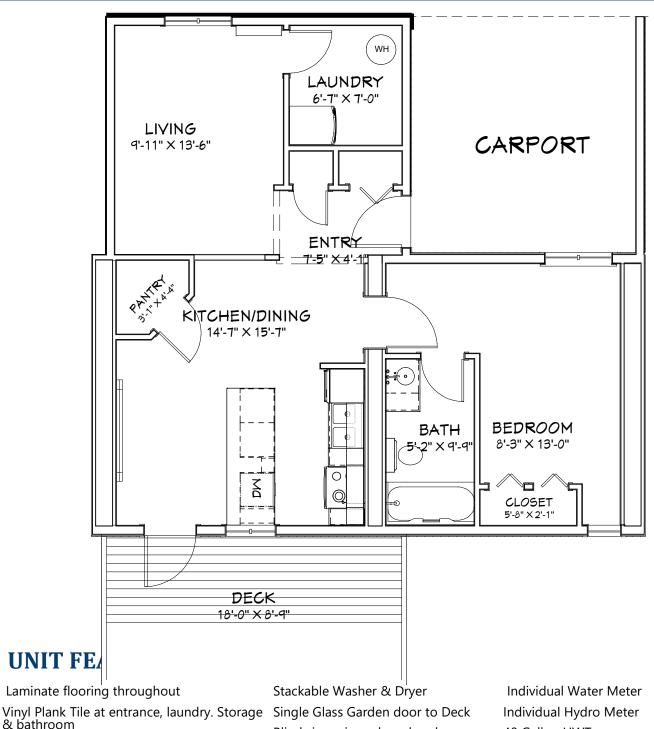

## UNITS #9-12 | 1 BDRM. 1 BATH.

794 - 824 SQ FT + 170 SQ FT DECK

505 Kelsey Trail. Swan River. MB ROL 120

AVAILABLE: IMMEDIATE

Thermofoil cabinets (antique linen)

HD laminate countertop

Large Island w/seating

Stainless Steel Appliances (Fridge, Stove, Microwave, Dishwasher)

Stackable Washer & Dryer Single Glass Garden door to Deck Blinds in main and garden door Cordless Blinds Window Coverings Oil Rubbed Bronze fixtures Ceiling Fans Individual Water Meter Individual Hydro Meter 40 Gallon HWT HVAC Air Conditioning